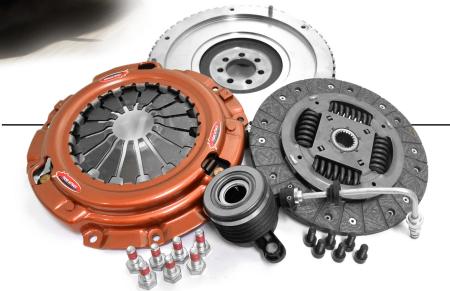

**Heavy Duty Clutch Recommended Applications** 

Kit Pictured: KRE23690-1A

Towing

Heavy Loads

Larger Wheels

**Engine Modifications** 

Off-Road Performance

Xtreme Outback heavy duty clutch upgrades for 4x4 & SUV offer the highest levels of quality, performance and reliability.

## Find us on Facebook

синсирал

WWW.XTREMEOUTBACK.COM.AU

|              |                    |            |                                                                                                                                                                                                  | 2201011221011               |                                                       |  |
|--------------|--------------------|------------|--------------------------------------------------------------------------------------------------------------------------------------------------------------------------------------------------|-----------------------------|-------------------------------------------------------|--|
| STAN         | IDARD KIT          |            |                                                                                                                                                                                                  |                             |                                                       |  |
|              | ı                  | KRE23605   | Standard replacement clutch kit including pressure plate, dual mass flywheel, organic friction disc and concentric slave cylinder.                                                               |                             | Standard road replacement                             |  |
|              | ı                  | KRE23505   | Standard replacement clutch kit including pressure plate, organic friction disc and dual mass flywheel                                                                                           |                             | Standard road replacement                             |  |
|              | ı                  | KRE23405   | Standard replacement clutch kit including pressure plate, friction disc and concentric slave cylinder                                                                                            |                             | Standard road replacement                             |  |
|              | ı                  | KRE23005   | Standard replacement clutch kit including pressure plate and friction disc                                                                                                                       |                             | Standard road replacement                             |  |
|              | ı                  | KRE23690   | Single mass flywheel conversion standard replacement kit including pressure plate, concentric slave cylinder, organic friction disc, replacement bolts and single mass flywheel.                 |                             | Standard Road Replacement<br>(Slight increase in NVH) |  |
|              | ı                  | KRE23590   | Single mass flywheel conversion standard replacement kit including pressure plate, organic friction disc and single mass flywheel.                                                               |                             | Standard Road Replacement<br>(Slight increase in NVH) |  |
| STAG         | GE 1               |            |                                                                                                                                                                                                  |                             |                                                       |  |
| HEAV<br>ORGA | YY DUTY<br>Anic Kr | RE23690-1A | Upgrade kit including heavy duty pressure plate (25% increase in clamping force), single mass flywheel conversion, sprung organic friction disc, concentric slave cylinder and replacement bolts | Peak Torque Capacity: 260Nm | Street and off-road use in lightly modified vehicles  |  |
|              |                    |            |                                                                                                                                                                                                  |                             |                                                       |  |