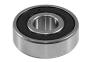

All Xtreme Outback Clutch Kits include a thrust bearing, spigot bearing and alignment tool.

Where Components Applicable

CLUTCHPRO

**DESIGNED FOR** 

Thrust bearing

Spigot bearing /

Alignment tool

WWW.XTREMEOUTBACK.COM.AU